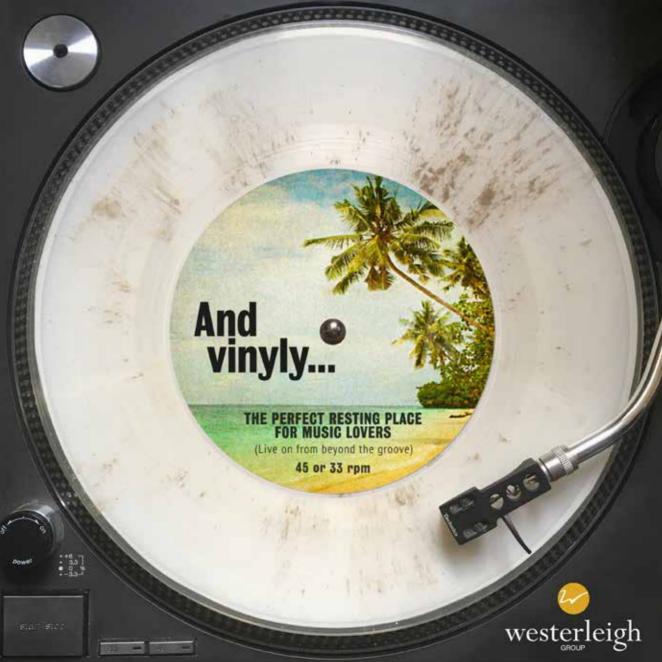

Our partnership with And Vinyly enables us to offer you the opportunity to create real vinyl records, each containing a small amount of the ashes. A unique bespoke memento, an And Vinyly record can not only be played but held and cherished for generations.

# And Vinyly...

And Vinyly have had the privilege of pressing ashes into vinyl since 2006.

Founder and long time vinyl music producer Jason Leach was intrigued by the fact that audio can be literally felt as it moves the air and fascinated by the ability of sound to transport a listener immediately back to a particular place and time.