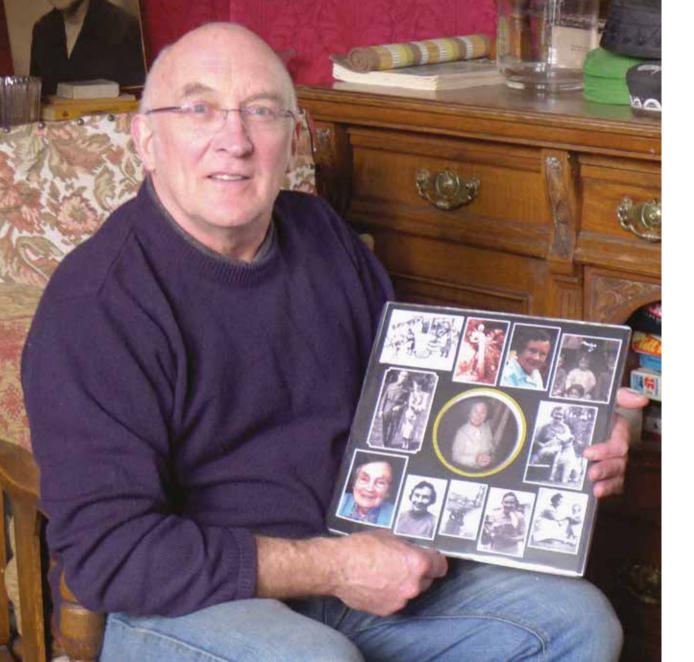

The first step is the collation of the content. This can be collaborative and is, we have learned, often a cathartic experience, with friends and family contributing photographs and words, voicemails, answerphone messages and recordings of special times.