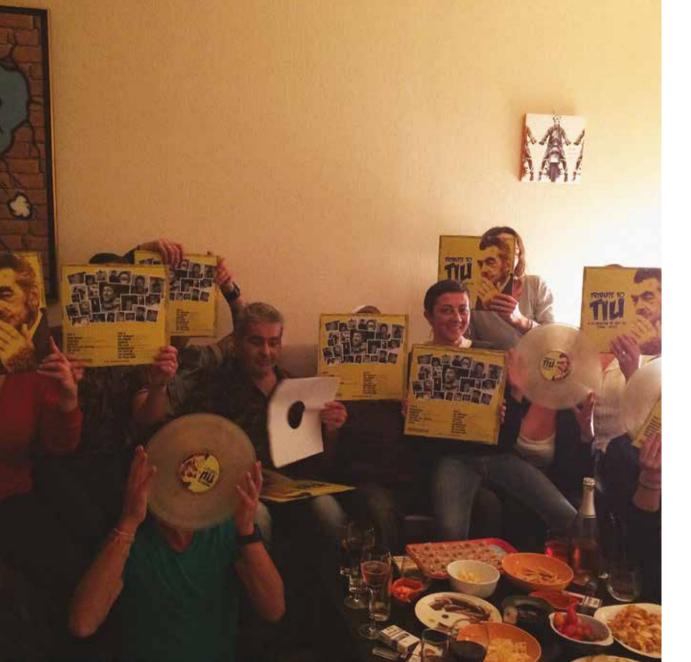

# **Bringing people together**

An And Vinyly record is a tangible compilation of treasured memories that can be seen as well as heard. Jason and Harriette from And Vinyly (with decades of experience in sound production and graphic design respectively), alongside Westerleigh colleagues, will be on hand to guide you every step of the way throughout the process.

The first step is the collation of the content. This can be collaborative and is, we have learned, often a cathartic experience, with friends and family contributing photographs and words, voicemails, answerphone messages and recordings of special times.